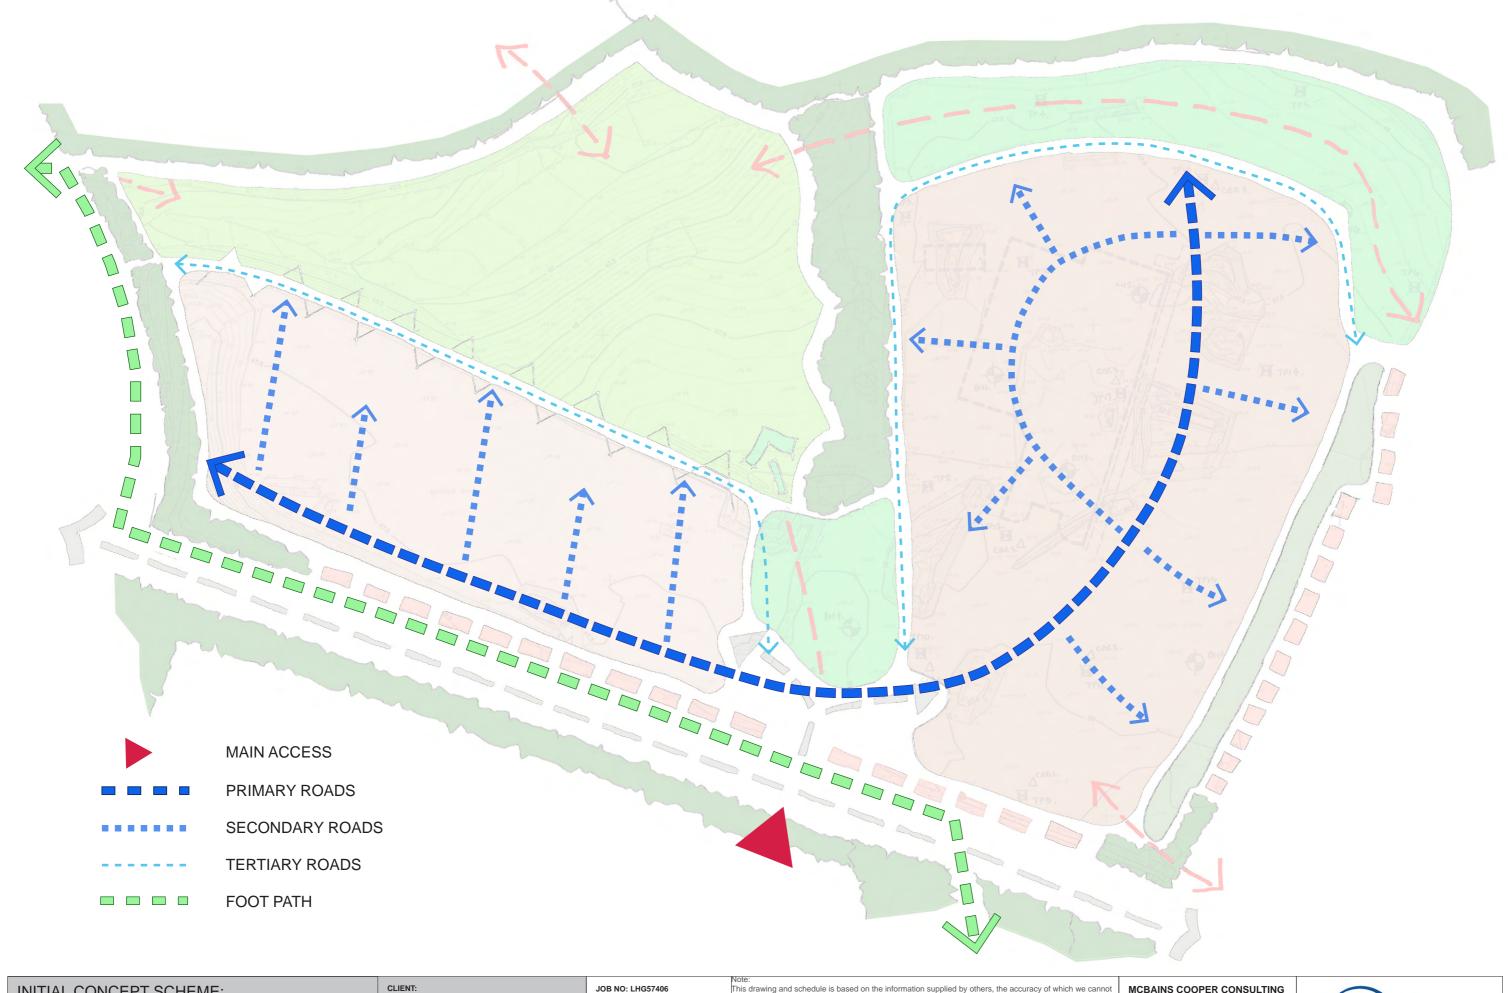

Appendix 3

INITIAL CONCEPT SCHEME: KEY VEHICULAR ACCESS POINTS AND PRIMARY ROUTE LAYOUT LAND AT HERTFORD

LONDON & REGIONAL PROPERTIES

JOB NO: LHG57406 DATE: 30.07.2014 SCALE: NOT IN SCALE

DRAWING NO. 57406